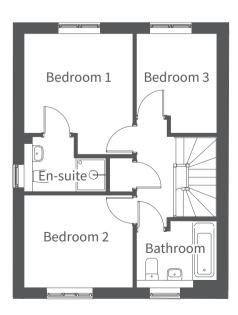

# The Dean

Three bedroom home

A lovely home benefiting from high specification and well-planned accommodation over two floors. On the ground floor the entrance hall leads to the cloakroom and kitchen, then on to the rear aspect living/dining room with French doors opening to the enclosed rear garden. The stairs, with under stairs storage, sweep up and round to the first floor and master bedroom with en-suite, two further bedrooms, family bathroom and storage. Two parking spaces are provided, plot 65 includes a carport.

### Coloured Render

**Sand:** Plots 60, 61, 68, 73, 74, 75, 76, 84 and 86

| Ground Floor          | Millimetres                | Feet / inches                 |
|-----------------------|----------------------------|-------------------------------|
| Living / Dining       | 5650 x 3550                | 18'6" x 11'8"                 |
| Kitchen               | 3740 x 3200                | 12'3" x 10'6"                 |
|                       |                            |                               |
| First Floor           |                            |                               |
| Bedroom 1<br>En-suite | 3525 x 3170<br>2380 x 2890 | 11'7" x 10'5"<br>7'10" x 9'6" |
| Bedroom 2             | 3170 x 2685                | 10'5" x 8'10"                 |
| Bedroom 3             | 2890 x 2380                | 9'6" x 7'10"                  |
| Bathroom              | 2380 x 1900                | 7'10" x 6'3"                  |
|                       |                            |                               |

First Floor