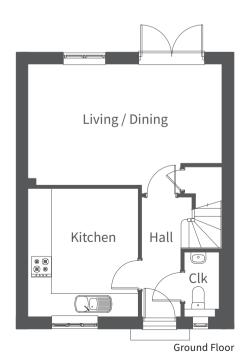

# The Dean

Three bedroom home

A lovely home benefiting from high specification and well-planned accommodation over two floors. On the ground floor the entrance hall leads to the cloakroom and kitchen, then on to the rear aspect living/dining room with French doors opening to the enclosed rear garden. The stairs, with under stairs storage, sweep up and round to the first floor and master bedroom with en-suite, two further bedrooms, family bathroom and storage. Two parking spaces are provided, plot 65 includes a carport.

### Coloured Render

**Sand:** Plots 60, 61, 68, 73, 74, 75, 76, 84 and 86

| Ground Floor          | Millimetres                | Feet / inches                 |
|-----------------------|----------------------------|-------------------------------|
| Living / Dining       | 5650 x 3550                | 18'6" x 11'8"                 |
| Kitchen               | 3740 x 3200                | 12'3" x 10'6"                 |
|                       |                            |                               |
| First Floor           |                            |                               |
| Bedroom 1<br>En-suite | 3525 x 3170<br>2380 x 2890 | 11'7" x 10'5"<br>7'10" x 9'6" |
| Bedroom 2             | 3170 x 2685                | 10'5" x 8'10"                 |
| Bedroom 3             | 2890 x 2380                | 9'6" x 7'10"                  |
| Bathroom              | 2380 x 1900                | 7'10" x 6'3"                  |
|                       |                            |                               |