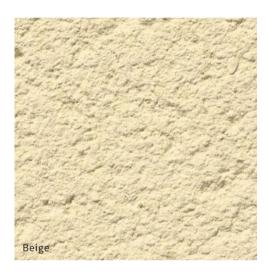

# The Dean

Three bedroom home





A lovely home benefiting from high specification and well-planned accommodation over two floors. On the ground floor the entrance hall leads to the cloakroom and kitchen, then on to the rear aspect living/dining room with French doors opening to the enclosed rear garden. The stairs, with under stairs storage, sweep up and round to the first floor and master bedroom with en-suite, two further bedrooms, family bathroom and storage. Two parking spaces are provided, plot 65 includes a carport.

## The Dean is available in two exterior finishes with a slate or plain tiled roof:

### Coloured Render

#### Beige: Plots 65, 67 and 77

### Coloured Render

**Sand:** Plots 60, 61, 68, 73, 74, 75, 76, 84 and 86







| Ground Floor          | Millimetres                | Feet / inches                 |
|-----------------------|----------------------------|-------------------------------|
| Living / Dining       | 5650 x 3550                | 18'6" x 11'8"                 |
| Kitchen               | 3740 x 3200                | 12'3" x 10'6"                 |
|                       |                            |                               |
| First Floor           |                            |                               |
| Bedroom 1<br>En-suite | 3525 x 3170<br>2380 x 2890 | 11'7" x 10'5"<br>7'10" x 9'6" |
| Bedroom 2             | 3170 x 2685                | 10'5" x 8'10"                 |
| Bedroom 3             | 2890 x 2380                | 9'6" x 7'10"                  |
| Bathroom