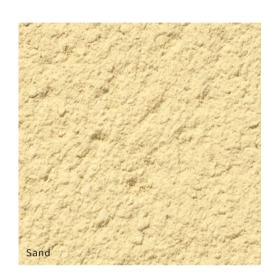

### Coloured Render

**Sand:** Plots 60, 61, 68, 73, 74, 75, 76, 84 and 86

| Ground Floor          | Millimetres                | Feet / inches                 |
|-----------------------|----------------------------|-------------------------------|
| Living / Dining       | 5650 x 3550                | 18'6" x 11'8"                 |
| Kitchen               | 3740 x 3200                | 12'3" x 10'6"                 |
|                       |                            |                               |
| First Floor           |                            |                               |
| Bedroom 1<br>En-suite | 3525 x 3170<br>2380 x 2890 | 11'7" x 10'5"<br>7'10" x 9'6" |
| Bedroom 2             | 3170 x 2685                | 10'5" x 8'10"                 |
| Bedroom 3             | 2890 x 2380                | 9'6" x 7'10"                  |
| Bathroom              | 2380 x 1900                | 7'10" x 6'3"                  |
|                       |                            |                               |